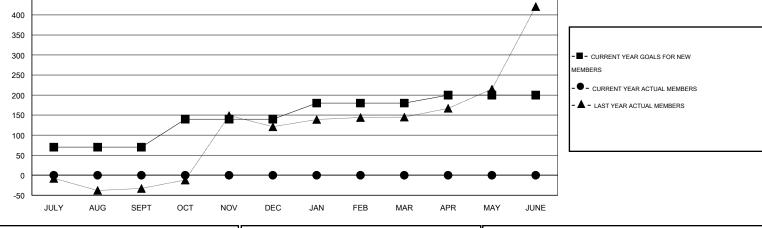

## LOCATION REP OF BANGLADESH

GMT CA 6

| Clubs<br>RESULTS FOR 2016-2017 |   |   |   |   | Members<br>RESULTS FOR 2016-2017 |    |   |   |   |
|--------------------------------|---|---|---|---|----------------------------------|----|---|---|---|
|                                |   |   |   |   |                                  |    |   |   |   |
| JULY/AUG/SEPT                  | 3 | 0 | 0 | 0 | JULY/AUG/SEPT                    | 70 | 0 | 0 | 0 |
| OCT/NOV/DEC                    | 2 | 0 | 0 | 0 | OCT/NOV/DEC                      | 70 | 0 | 0 | 0 |
| JAN/FEB/MAR                    | 2 | 0 | 0 | 0 | JAN/FEB/MAR                      | 40 | 0 | 0 | 0 |
| APR/MAY/JUNE                   | 1 | 0 | 0 | 0 | APR/MAY/JUNE                     | 20 | 0 | 0 | 0 |

| 0 CLUBS OF 0 ADDED 1 OR MORE NEW | GENDER DISTRIBUTION            |                                                                                                                         |  |
|----------------------------------|--------------------------------|-------------------------------------------------------------------------------------------------------------------------|--|
| MEMBERS                          | MALE 0 (100.00%)               |                                                                                                                         |  |
|                                  | FEMALE 0 (100.00%)             |                                                                                                                         |  |
|                                  |                                | 0                                                                                                                       |  |
| ASSESSMENT DATA                  |                                | 0                                                                                                                       |  |
|                                  | HEAD OF HOUSEHOLD              |                                                                                                                         |  |
|                                  | NON-HEAD OF HOUSEHOLD          | 0                                                                                                                       |  |
|                                  | MEMBERS CLICK HERE FOR HEALTH. | MEMBERS MALE 0 (100.00%) FEMALE 0 (100.00%) CLICK HERE FOR HEALTH ASSESSMENT DATA FAMILY UNIT MEMBERS HEAD OF HOUSEHOLD |  |