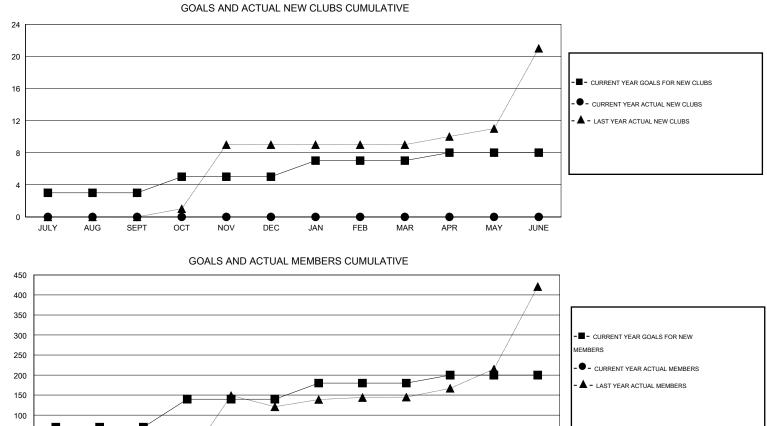

## LOCATION REP OF BANGLADESH

GMT CA 6

| Clubs<br>RESULTS FOR 2016-2017 |   |   |   |   | Members<br>RESULTS FOR 2016-2017 |    |   |   |   |
|--------------------------------|---|---|---|---|----------------------------------|----|---|---|---|
|                                |   |   |   |   |                                  |    |   |   |   |
| JULY/AUG/SEPT                  | 3 | 0 | 0 | 0 | JULY/AUG/SEPT                    | 70 | 0 | 0 | 0 |
| OCT/NOV/DEC                    | 2 | 0 | 0 | 0 | OCT/NOV/DEC                      | 70 | 0 | 0 | 0 |
| JAN/FEB/MAR                    | 2 | 0 | 0 | 0 | JAN/FEB/MAR                      | 40 | 0 | 0 | 0 |
| APR/MAY/JUNE                   | 1 | 0 | 0 | 0 | APR/MAY/JUNE                     | 20 | 0 | 0 | 0 |

| 0 CLUBS OF 0 ADDED 1 OR MORE NEW | GENDER DISTRIBUTION            |                                                                                                                         |  |
|----------------------------------|--------------------------------|-------------------------------------------------------------------------------------------------------------------------|--|
| MEMBERS                          | MALE 0 (100.00%)               |                                                                                                                         |  |
|                                  | FEMALE 0 (100.00%)             |                                                                                                                         |  |
|                                  |                                | 0                                                                                                                       |  |
| ASSESSMENT DATA                  |                                | 0                                                                                                                       |  |
|                                  | HEAD OF HOUSEHOLD              |                                                                                                                         |  |
|                                  | NON-HEAD OF HOUSEHOLD          | 0                                                                                                                       |  |
|                                  | MEMBERS CLICK HERE FOR HEALTH. | MEMBERS MALE 0 (100.00%) FEMALE 0 (100.00%) CLICK HERE FOR HEALTH ASSESSMENT DATA FAMILY UNIT MEMBERS HEAD OF HOUSEHOLD |  |